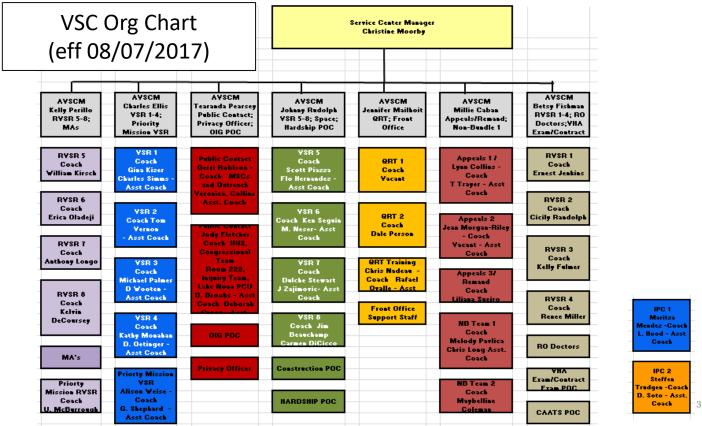

#### St Pete Organization

DATA DATE 09/22/201

#### What's new?

- New AVSCMs: Jennifer Mailhot (QRT, Front Office Staff) & Johnny Rudolph (VSR 5, 6, 7, 8)
- New Coaches: Dale Person (QRT), Ken Seguin (VSR 6), Kelvin DeCoursey (RVSR 8)
- VSR 4 & 8 "Post" Teams