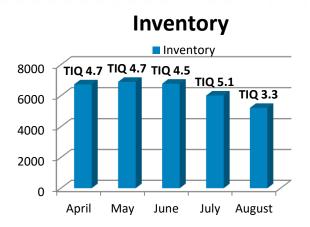

y Rudolph (VSR 5, 6, 7, 8)
- New Coaches: Dale Person (QRT), Ken Seguin (VSR 6), Kelvin DeCoursey (RVSR 8)
- VSR 4 & 8 "Post" Teams



#### St Petersburg Regional Office: Employees

DATA DATE 09/22/2017

| Position                      | Count |
|-------------------------------|-------|
| Claims Asst                   | 67    |
| AQRS / RQRS                   | 42    |
| Decision Review Officer       | 30    |
| Legal Admin Spec              | 18    |
| Management & Program Analyst  | 9     |
| Support Staff                 | 3     |
| Manager                       | 56    |
| Military Services Coordinator | 13    |
| Rating Veteran Service Rep    | 175   |
| Veteran Service Rep           | 311   |
| Grand Total                   | 724   |

## NWQ Inventory Status

DATA DATE 09/22/2017





\*No data for July

# Served **54,275** Veterans Fiscal Year to Date!

Non-Rating rollout will include all stations and the following EPs:

EP 130 Series
EP 290 Series\*
EP 600 Series
EP 930 Series
EP 338

#### Non-Rating Resource Teams (NRRT): Special Project Attributes

DATA DATE 10/01/2017

| Special Non-Rating Project                  | EPs    | Claim Attributes                                               |
|---------------------------------------------|--------|----------------------------------------------------------------|
| Drill Pay                                   | EP290s | Claim Labels: DRAS Drill Pay Adjustment & Drill Pay Adjustment |
|                                             | EP600s | Claim Label: Drill Pay Adjustment                              |
| Federal Burea