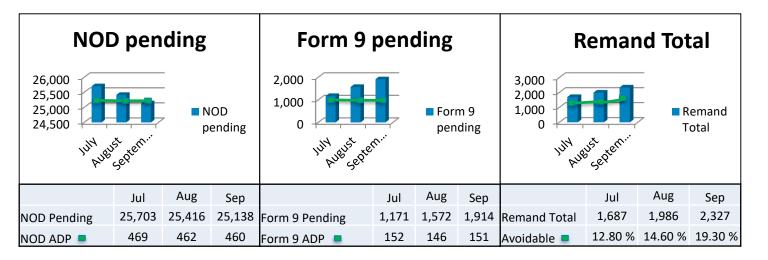

12.3 |

## Appeals Express Pilot

DATA DATE 09/30/2017

| Pilot Initiation to Date |       |
|--------------------------|-------|
| Submitted                | 2,743 |
| Excluded from Pilot      | 1010  |
| SOC Issued               | 1,299 |
| Partial Grant            | 186   |
| Full Grant               | 245   |
| Pending Review           | 3     |
| Average Days to Complete | 22.58 |

Reasons: Multiple Appeals, development required, or premature NOD

- Submitted on VA Form 21-0958, Notice of Disagreement
- Traditional Appeal Process Elected
- Receipt of Veteran's signed acknowledgment
- No DRO Hearing Request
- 5 issues or less
- No additional development required \*
- No other pending appeal
- \* Excluding VA Medical Records/Records under VA constructive custody.

DATA DATE 09/30/2017



#### Intake Processing Center (IPC) (1 of 2)

DATA DATE 09/27/2017



#### Intake Processing Center (IPC) (2 of 2)

OATA DATE 09/27/2017

#### Full Service Shipping (FSS Project) - Warehouse

- Processed 92,748 Claims Folders
- Processed 55,117 VR&E (CERT) Folders
- All folders should be uploaded to VBMS by Oct 1<sup>st</sup>, 2017
- Active folders are requested daily for expedited processing

#### Warehouse Before

DATA DATE 05/05/2017





## Warehouse After

DATA DATE 05/05/2017



#### Public Contact & Outreach

DATA DATE through 09/27/2017

|                                   | FY 2016 | FYTD 2017 |
|-----------------------------------|---------|-----------|
| Personal Interviews               | 15,098  | 17,187    |
| Congressional Inquiries completed | 8,111   | 6,837     |
| IRIS