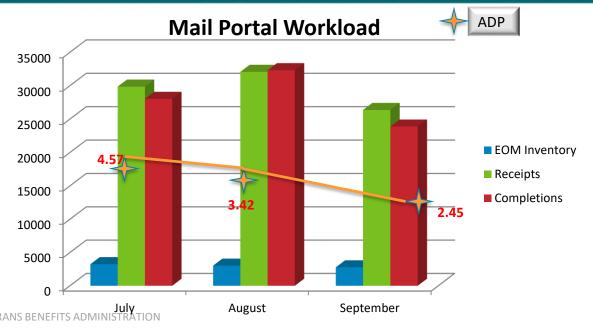

tion to Date |       |
|--------------------------|-------|
| Submitted                | 2,743 |
| Excluded from Pilot      | 1010  |
| SOC Issued               | 1,299 |
| Partial Grant            | 186   |
| Full Grant               | 245   |
| Pending Review           | 3     |
| Average Days to Complete | 22.58 |

Reasons: Multiple Appeals, development required, or premature NOD

- Submitted on VA Form 21-0958, Notice of Disagreement
- Traditional Appeal Process Elected
- Receipt of Veteran's signed acknowledgment
- No DRO Hearing Request
- 5 issues or less
- No additional development required \*
- No other pending appeal
- \* Excluding VA Medical Records/Records under VA constructive custody.

DATA DATE 09/30/2017



#### Intake Processing Center (IPC) (1 of 2)

DATA DATE 09/27/2017



#### Intake Processing Center (IPC) (2 of 2)

OATA DATE 09/27/2017

#### Full Service Shipping (FSS Project) - Warehouse

- Processed 92,748 Claims Folders
- Processed 55,117 VR&E (CERT) Folders
- All folders should be uploaded to VBMS by Oct 1<sup>st</sup>, 2017
- Active folders are requested daily for expedited processing

#### Warehouse Before

DATA DATE 05/05/2017





## Warehouse After

DATA DATE 05/05/2017



#### Public Contact & Outreach

DATA DATE through 09/27/2017

|                                   | FY 2016 | FYTD 2017 |
|-----------------------------------|---------|-----------|
| Personal Interviews               | 15,098  | 17,187    |
| Congressional Inquiries completed | 8,111   | 6,837     |
| IRIS completed                    | 4,672   | 3,692     |

DATA DATE 09/27