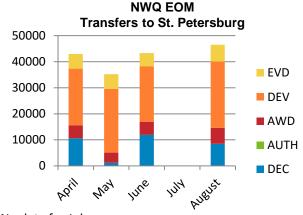

nny Rudolph (VSR 5, 6, 7, 8)
- New Coaches: Dale Person (QRT), Ken Seguin (VSR 6), Kelvin DeCoursey (RVSR 8)
- VSR 4 & 8 "Post" Teams



#### St Petersburg Regional Office: Employees

DATA DATE 09/22/2017

| Position                      | Count |
|-------------------------------|-------|
| Claims Asst                   | 67    |
| AQRS / RQRS                   | 42    |
| Decision Review Officer       | 30    |
| Legal Admin Spec              | 18    |
| Management & Program Analyst  | 9     |
| Support Staff                 | 3     |
| Manager                       | 56    |
| Military Services Coordinator | 13    |
| Rating Veteran Service Rep    | 175   |
| Veteran Service Rep           | 311   |
| Grand Total                   | 724   |

## NWQ Inventory Status

DATA DATE 09/22/2017





\*No data for July

# Served **54,275** Veterans Fiscal Year to Date!

Non-Rating rollout will include all stations and the following EPs:

EP 130 Series
EP 290 Series\*
EP 600 Series
EP 930 Series
EP 338

#### Non-Rating Resource Teams (NRRT): Special Project Attributes

DATA DATE 10/01/2017

| Special Non-Rating Project                  | EPs    | Claim Attributes                                               |
|---------------------------------------------|--------|----------------------------------------------------------------|
| Drill Pay                                   | EP290s | Claim Labels: DRAS Drill Pay Adjustment & Drill Pay Adjustment |
|                                             | EP600s | Claim Label: Drill Pay Adjustment                              |
| Federal Bur