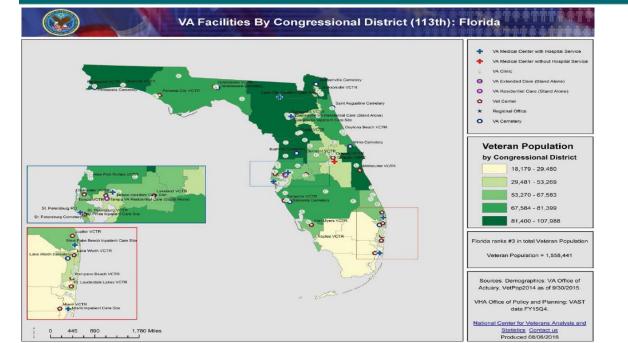

# Veterans Service Center St. Petersburg



## Florida Veteran Population

DATA DATE 09/22/2017



1

#### St Pete Organization

DATA DATE 09/22/201

#### What's new?

- New AVSCMs: Jennifer Mailhot (QRT, Front Office Staff) & Johnny Rudolph (VSR 5, 6, 7, 8)
- New Coaches: Dale Person (QRT), Ken Seguin (VSR 6), Kelvin DeCoursey (RVSR 8)
- VSR 4 & 8 "Post" Teams



#### St Petersburg Regional Office: Employees

DATA DATE 09/22/2017

| Position                      | Count |
|-------------------------------|-------|
| Claims Asst                   | 67    |
| AQRS / RQRS                   | 42    |
| Decision Review Officer       | 30    |
| Legal Admin Spec              | 18    |
| Management & Program Analyst  | 9     |
| Support Staff                 | 3     |
| Manager                       | 56    |
| Military Services Coordinator | 13    |
| Rating Veteran Service Rep    | 175   |