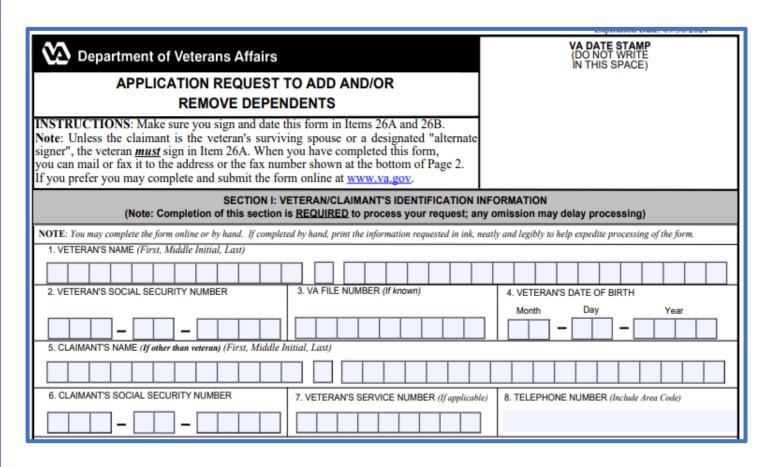

# Dependents

- VA Form 21-686c Request to add/remove dependents:
  - Increase payment rate for each dependent if Veteran is rated combined 30% or higher
  - If completed already will be automatic once Veteran receives 30%.