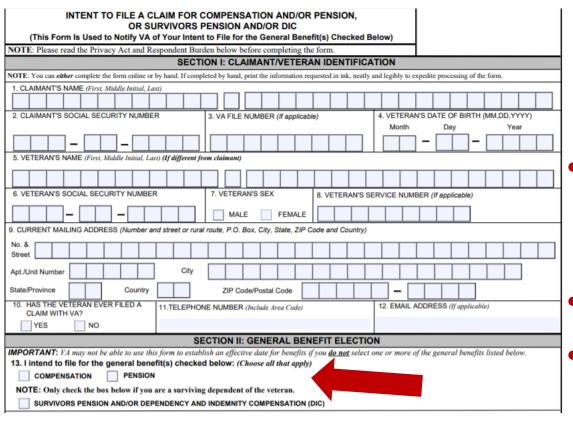

# Intent to File (ITF)

- Intent to File (<u>VA Form 21-0966</u>) is used to indicate that a Veteran plans to file a claim for benefits within one year.
- Must identify compensation or pension, yet don't have to identify the specific benefit or conditions.
- Preserves the effective date.
- Useful when the Veteran or VSO needs time to gather more information.

# ITF is Always Optional

- The use of Intent to File form is ALWAYS optional. The Intent to File is never required by VA.
- If the Veteran and the VSO have all the information they need, just submit the right claim form.
- Intent to File is only recommended if more time is needed to prepare the Veteran's claim.