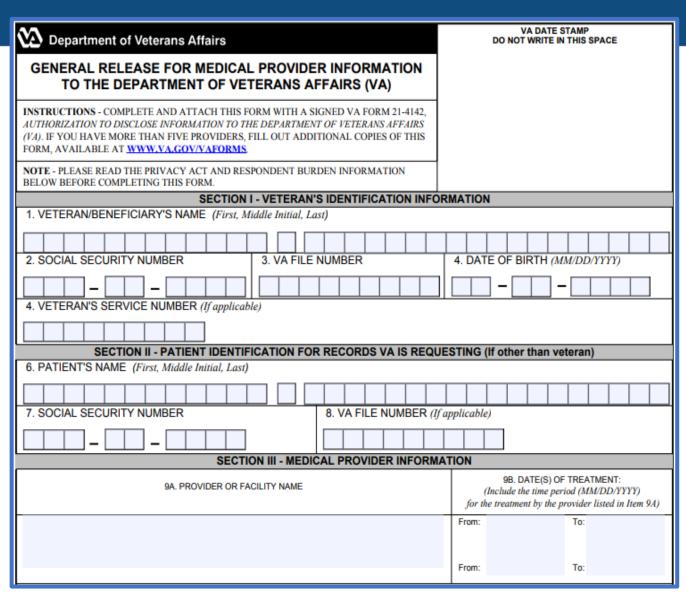

#### Private Medical Release

- VA Form 21-4142 Release for private medical records (including VA Form 21-4142a):
- For use anytime a Veteran wants VA's help to obtain private medical records.
- Include doctor/facility name and dates of treatment.