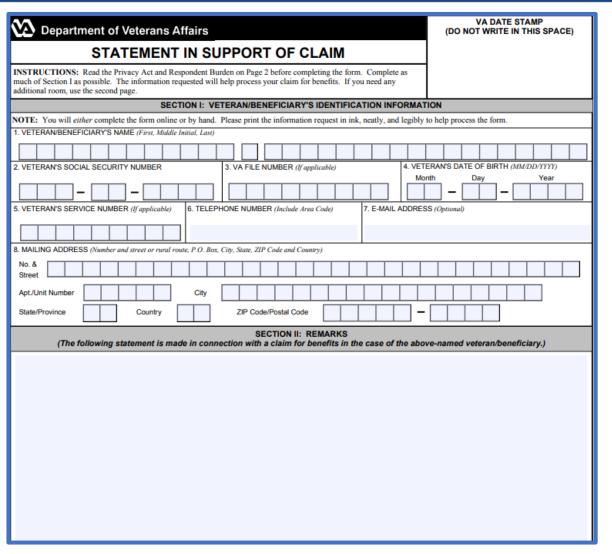

## Statement in Support of Claim

- VA Form 21-4138 Statement in Support of Claim:
  - Should accompany every form seeking benefits
    - 21-526EZ, 20-0995, 20-0996, etc.
  - Blank form for Veteran to explain why they are entitled to benefits
  - Don't submit naked claims!