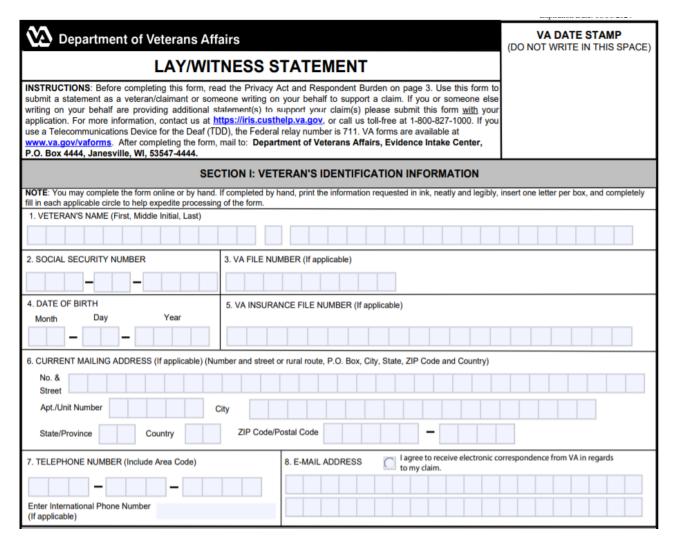

#### Lay/Witness Form 21-10210

- VA has created a new form <u>21-10210</u> Lay/Witness Statement
- This new form is very similar to the 21-4138.
- Asks for information about the witness writing the statement.
- This VA form is voluntary.